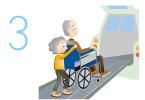

# アシストホイールライト をこんな場面で!

芝生や砂利道などで…

デイサービスの送迎で…

急勾配のスロープで…

アシストホイールは、介護負担軽減が可能な"介護ロボット(移動支援)分野のパイオニア"として、益々期待されています。