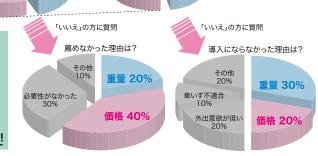

## ケアマネージャー様への アンケート調査結果

従来の

「ハイパワー型アシストホイール」 (上位機種)の場合

アシトホイールを知っていますか? 利用者様へ薦めたことがありますか? レンタル導入になりましたか? 「はい」の方に質問 「はい」の方に質問 はい 43% はい 44% いいえ 57% いいえ 56% いいえ 53% はい 47%

- ■知らない方が半数以上
- 選択肢に入っていない
- ■知っている方でも推奨経験がない方が半数以上
- 「価格」「重量」が理由:60%
- 利用者様は存在を知らない
- ■レンタル導入に至らなかった方が半数以上
- 「価格」「重量」が理由:50%
- 本当は導入したいが諦めて手動車いすを利用