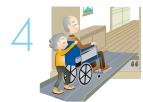

# アシストホイールライト をこんな場面で!

芝生や砂利道などで…

デイサービスの送迎で…

急勾配のスロープで…

アシストホイールは、介護負担軽減が可能な"介護ロボット(移動支援)分野のパイオニア"として、益々期待されています。