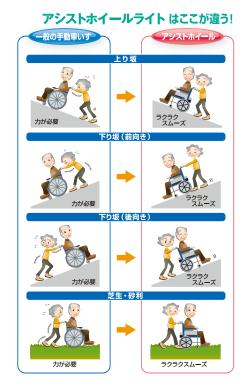

## ケアマネージャー様への アンケート調査結果

従来の

「ハイパワー型アシストホイール」 (上位機種)の場合

アシトホイールを知っていますか? 利用者様へ薦めたことがありますか? レンタル導入になりましたか? 「はい」の方に質問 「はい」の方に質問 はい 43% はい 44% いいえ 57% いいえ 56% いいえ 53% はい 47%

- ■知らない方が半数以上
- 選択肢に入っていない
- ■知っている方でも推奨経験がない方が半数以上
- 「価格」「重量」が理由:60%
- 利用者様は存在を知らない
- ■レンタル導入に至らなかった方が半数以上
- 「価格」「重量」が理由:50%
- 本当は導入したいが諦めて手動車いすを利用

## 圧倒的な"介護負担軽減"

独自開発のグリップで介助者の負担を検知し、上り坂では -タがらくらくアシスト、下り坂では自動ブレーキで安心。

バツグンの"操作性" 電源をONすれば、あとは手動車いすと同様に操作するだけ。 ボタン操作やスピード調整のためのダイヤル操作は一切不要。